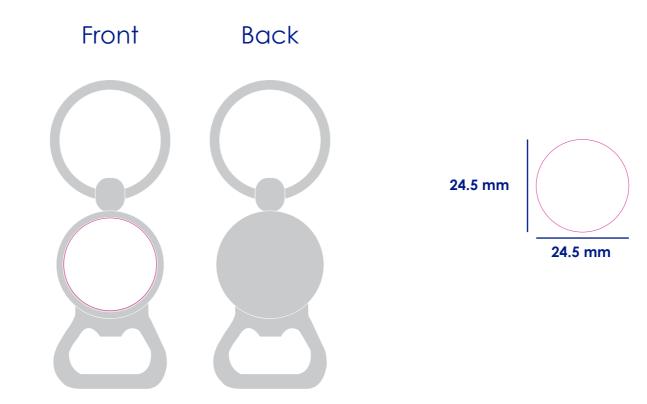

## **Approval Proof**

| Colours           | Product Colour                                                        | Logo Size | Terms & Conditions                                                                                                                                                                                                                                                                                                                                                                                                                                                                                                                                                                                                                                                 |
|-------------------|-----------------------------------------------------------------------|-----------|--------------------------------------------------------------------------------------------------------------------------------------------------------------------------------------------------------------------------------------------------------------------------------------------------------------------------------------------------------------------------------------------------------------------------------------------------------------------------------------------------------------------------------------------------------------------------------------------------------------------------------------------------------------------|
| Full Colour Print | Bottle Opener Keyring<br>57mm x 30mm<br>Branding Method: Dome Sticker |           | It is the clients responsibility to check the above artwork has been<br>produced correctly by our factory to suit the manufacturing process.<br>Whilst every effort has been made to copy the artwork provided, certain<br>pantones have a tolerance of -10% +10% colour variation.<br>Please note colours can vary from monitor so always check the pantone.<br>Any correction/amendments after Moulds/Screens have been created will<br>result in a new Mould/Screen being required and charged<br>By signing off acceptance you have agreed to proceed and such no<br>errors or omissions can be accepted or highlighted once the goods have<br>been delivered. |